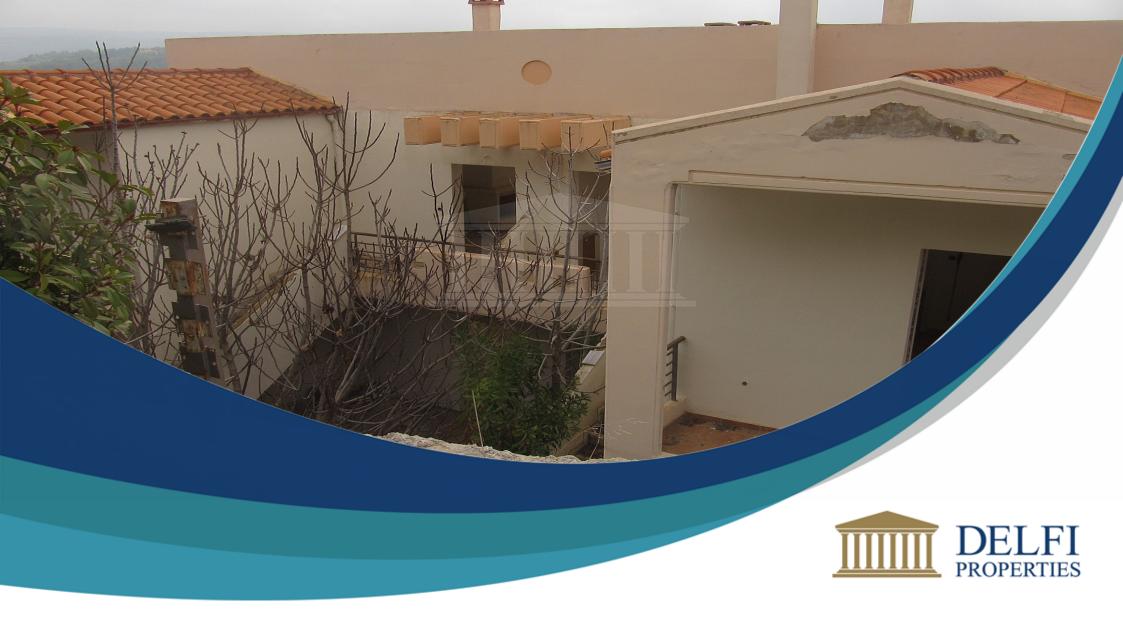

## **Description**

Unfinished apartment (maisonette) (Y1-I1) that comprises of a basement of 45,39 sq.m. and a ground floor of 48,00 sq.m. with an open space parking lot (P1) of 46,65 sq.m. and a co-ownership percentage of 150% joint tenancy on a land plot of 1.078,00 sq.m.