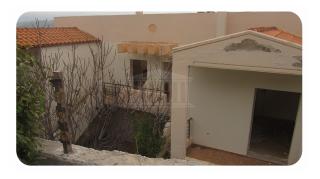

## **Description**

Unfinished apartment (maisonette) (Y1-I1) that comprises of a basement of 45,39 sq.m. and a ground floor of 48,00 sq.m. with an open space parking lot (P1) of 46,65 sq.m. and a co-ownership percentage of 150% joint tenancy on a land plot of 1.078,00 sq.m.