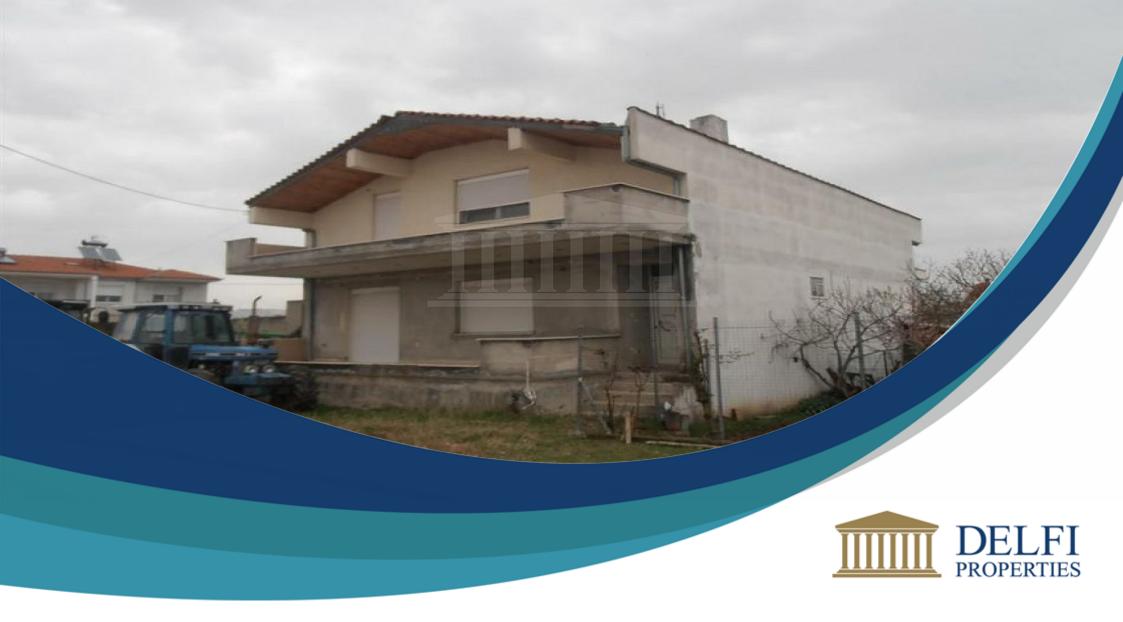

## **Residence Located In Orestiada**

House €163,000 \* Not Subject to VAT

Orestiada, Evros, East Macedonia & Thraki

DP05191/NB32638\_0

## **Description**

Two storey residence comprises of a basement of a total area of 58,71 sq.m., ground floor of a total area of 126,20 sq.m. and 1st floor of a total area of 132,20 sq.m. with a co-ownership percentage 419,40% on a land plot of 720,43