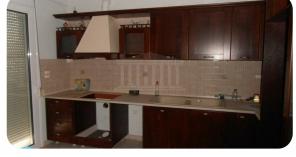

## **Description**

Two storey residence comprises of a basement of a total area of 58,71 sq.m., ground floor of a total area of 126,20 sq.m. and 1st floor of a total area of 132,20 sq.m. with a co-ownership percentage 419,40% on a land plot of 720,43

Furnished: No

| Air Conditioning            | -   | Guestroom     | - | Spa                 | - |
|-----------------------------|-----|---------------|---|---------------------|---|
| Alarm System                | -   | Basement      | - | Solar Heater        | - |
| <b>Ensuite Toilet</b>       | -   | Dining Room   | - | Photovoltaic System | - |
| Jacuzzi                     | -   | Barbeque Area | - | Garden              | - |
| Central Heating             | Yes | Showroom      | - | Near Beach          | - |
| Fireplace                   | -   | Raised Floor  | - | Near Public Park    | - |
| Barbeque Area               | -   | Storage room  | - | City View           | - |
| Swimming Pool               | -   | Shower        | - | Countryside         | - |
| <b>Double Glaze Windows</b> | -   | Gym           | - | -                   |   |
| Roof Garden                 | -   | Kitchen       | - |                     |   |
|                             |     |               |   |                     |   |
|                             |     | Gym           | - | Countrystate        |   |