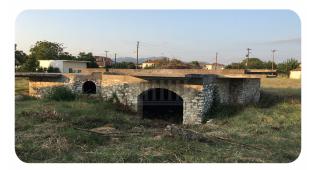

## **Residence In Doxato, Drama**

House €15,000 \* Not Subject to VAT

DP05177/NB32371\_0

Doxato, Drama, East Macedonia & Thraki

## **Description**

Ground floor residence of 123,57 sq.m. on a land plot of 600 sq.m.