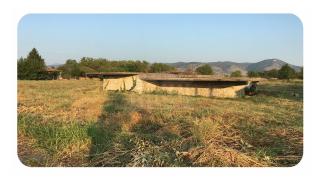

## **Residence In Doxato, Drama**

House €15,000 \* Not Subject to VAT

DP05177/NB32371\_0

Doxato, Drama, East Macedonia & Thraki

## **Description**

Ground floor residence of 123,57 sq.m. on a land plot of 600 sq.m.