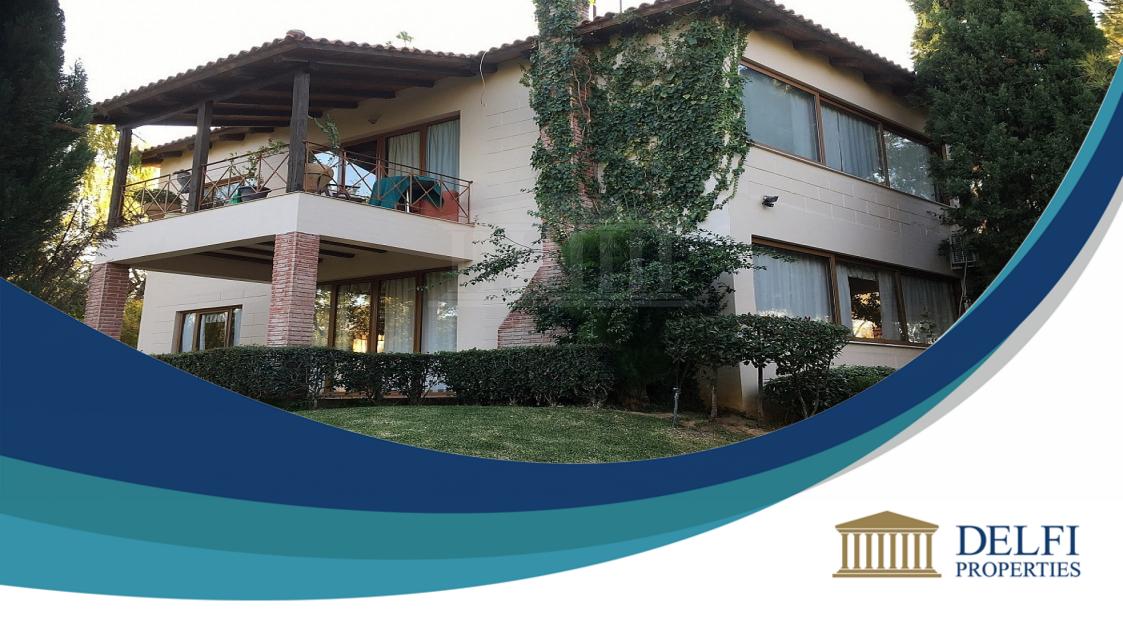

## **Three Bedroom House, Achaia**

House €385,000 \* Not Subject to VAT

DP05164/NB72085\_0

## **Description**

The asset is a two-storey house of 322 sq.m., that consists of a ground floor of 170,63 sq.m., a first floor of 151,27 sq.m., a ground floor storage space of 20,62 sq.m. and a ground floor parking space of 49,00 sq.m. on a land parcel of 4.911,36 sq.m.