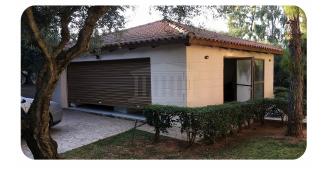

## **Description**

The asset is a two-storey house of 322 sq.m., that consists of a ground floor of 170,63 sq.m., a first floor of 151,27 sq.m., a ground floor storage space of 20,62 sq.m. and a ground floor parking space of 49,00 sq.m. on a land parcel of 4.911,36 sq.m.