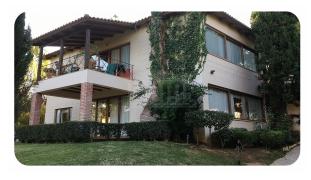

## **Three Bedroom House, Achaia**

House €385,000 \* Not Subject to VAT

DP05164/NB72085\_0

## **Description**

The asset is a two-storey house of 322 sq.m., that consists of a ground floor of 170,63 sq.m., a first floor of 151,27 sq.m., a ground floor storage space of 20,62 sq.m. and a ground floor parking space of 49,00 sq.m. on a land parcel of 4.911,36 sq.m.