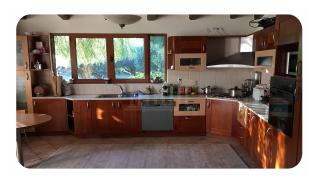

## **Property Details**

| Air Conditioning            | -   | Guestroom     | -   |
|-----------------------------|-----|---------------|-----|
| Alarm System                | -   | Basement      | Yes |
| <b>Ensuite Toilet</b>       | -   | Dining Room   | -   |
| Jacuzzi                     | -   | Barbeque Area | -   |
| Central Heating             | Yes | Showroom      | -   |
| Fireplace                   | -   | Raised Floor  | -   |
| Barbeque Area               | -   | Storage room  | -   |
| Swimming Pool               | -   | Shower        | -   |
| <b>Double Glaze Windows</b> | -   | Gvm           | -   |
| Roof Garden                 | -   | Kitchen       | Yes |