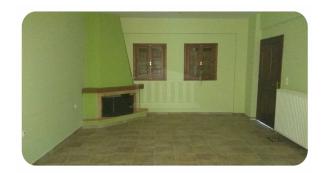

## **Description**

Two-storey residence of a total area of 183,24 sq.m. with a basement, build on a vertical ownership (E-1) that comprises of a basement of 81,17 sq.m., a ground floor of 61,35 sq.m., a first floor of 41sq. on a land plot of 450,87