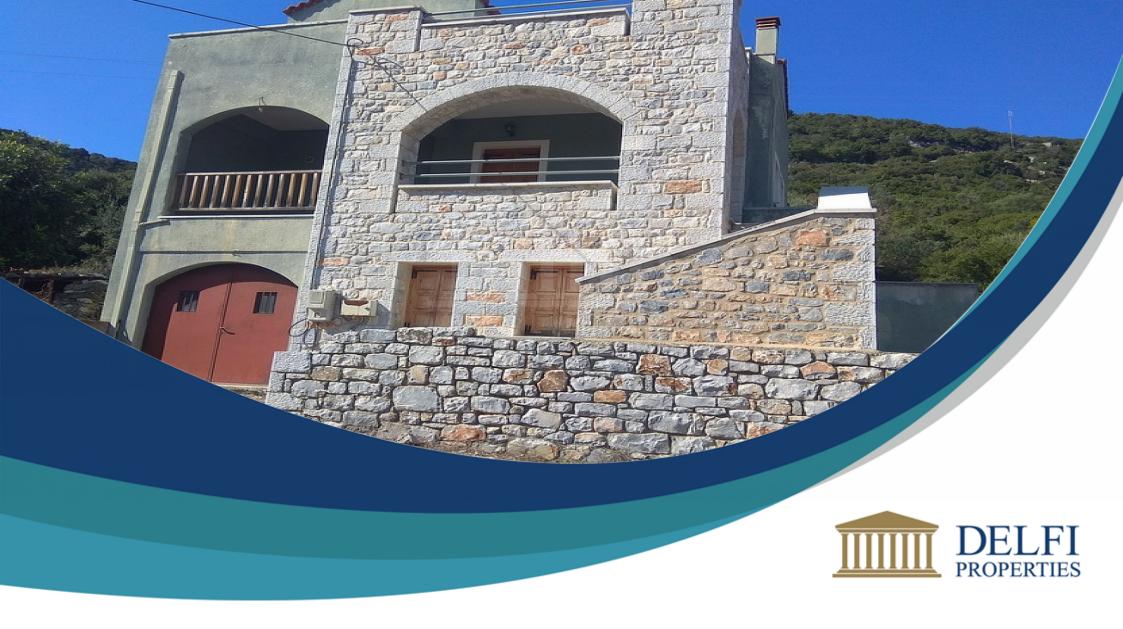

## Residence In Mani, Lakonia

House €110,000 \* Not Subject to VAT

DP05139/NB33143\_0

## **Description**

Two-storey residence of a total area of 183,24 sq.m. with a basement, build on a vertical ownership (E-1) that comprises of a basement of 81,17 sq.m., a ground floor of 61,35 sq.m., a first floor of 41sq. on a land plot of 450,87