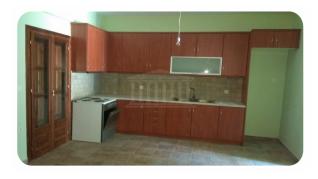

## **Description**

Two-storey residence of a total area of 183,24 sq.m. with a basement, build on a vertical ownership (E-1) that comprises of a basement of 81,17 sq.m., a ground floor of 61,35 sq.m., a first floor of 41sq. on a land plot of 450,87

## **Property Details**

| Air Conditioning            | -   | Guestro  |
|-----------------------------|-----|----------|
| Alarm System                | -   | Basemer  |
| <b>Ensuite Toilet</b>       | -   | Dining F |
| Jacuzzi                     | -   | Barbegu  |
| Central Heating             | Yes | Showroo  |
| Fireplace                   | -   | Raised F |
| Barbeque Area               | -   | Storage  |
| Swimming Pool               | -   | Shower   |
| <b>Double Glaze Windows</b> | -   | Gvm      |
| Roof Garden                 | -   | Kitchen  |
|                             |     |          |