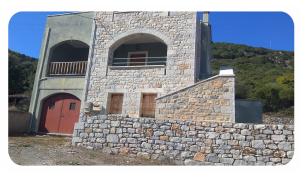

## Residence In Mani, Lakonia

House €110,000 \* Not Subject to VAT

DP05139/NB33143\_0

## **Description**

Two-storey residence of a total area of 183,24 sq.m. with a basement, build on a vertical ownership (E-1) that comprises of a basement of 81,17 sq.m., a ground floor of 61,35 sq.m., a first floor of 41sq. on a land plot of 450,87