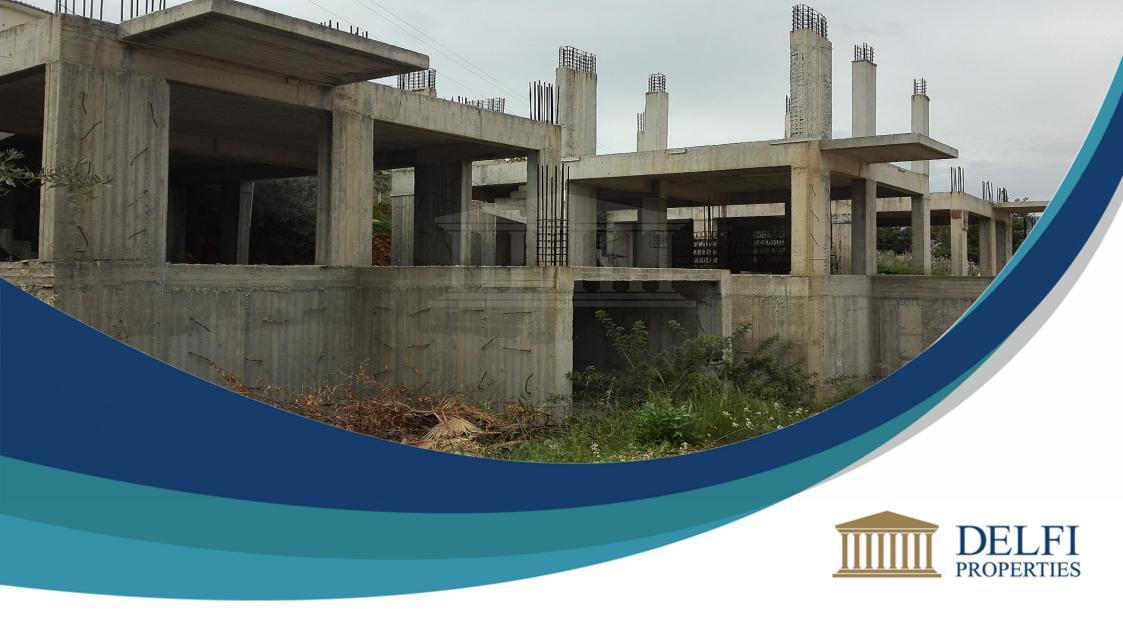

## **Description**

Incomplete maisonette, (at the frame stage), (1), which will consist of a basement, 78,83 sq.m., a ground floor, 67,77 sq.m., a semi-open space of 11,06 sq.m. and a future erection of a first floor of 55,60 sq.m. on a plot of land of 173,00 sq.m. (Co-ownership percentage of 33,33% on a plot of total area of 519.01 sq.m.)