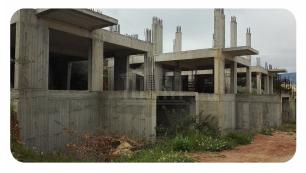

## **Description**

Incomplete maisonette, (at the frame stage), (1), which will consist of a basement, 78,83 sq.m., a ground floor, 67,77 sq.m., a semi-open space of 11,06 sq.m. and a future erection of a first floor of 55,60 sq.m. on a plot of land of 173,00 sq.m. (Co-ownership percentage of 33,33% on a plot of total area of 519.01 sq.m.)