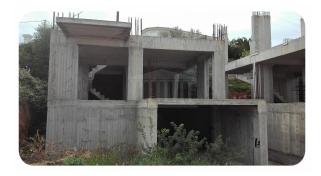

## **Description**

Incomplete maisonette, (at the frame stage), (1), which will consist of a basement, 78,83 sq.m., a ground floor, 67,77 sq.m., a semi-open space of 11,06 sq.m. and a future erection of a first floor of 55,60 sq.m. on a plot of land of 173,00 sq.m. (Co-ownership percentage of 33,33% on a plot of total area of 519.01 sq.m.)