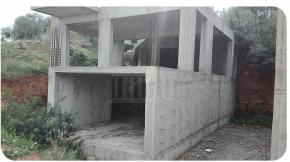

## **Description**

Incomplete maisonette, (at the frame stage), (1), which will consist of a basement, 78,83 sq.m., a ground floor, 67,77 sq.m., a semi-open space of 11,06 sq.m. and a future erection of a first floor of 55,60 sq.m. on a plot of land of 173,00 sq.m. (Co-ownership percentage of 33,33% on a plot of total area of 519.01 sq.m.)