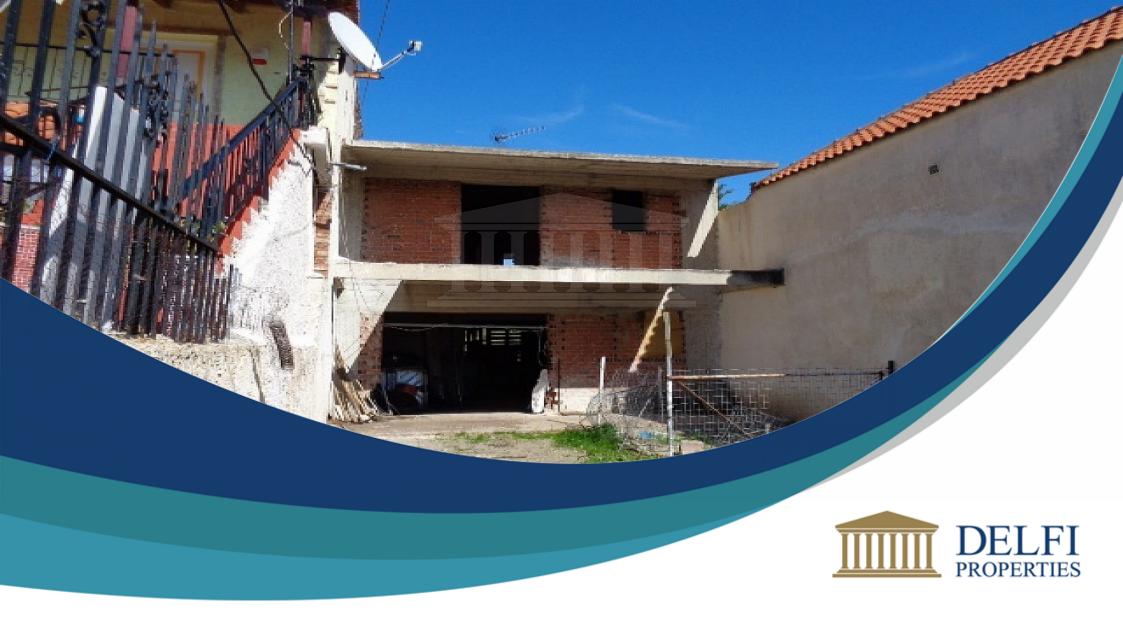

## **Residence Is Thebes**

House €30,000
\* Not Subject to VAT

DP05093/NB70696\_0

## **Description**

Residence of a total area of 139,24 sq.m. that comprises of a ground floor of 69,62 sq.m. and a first floor of 69,62 sq.m. on the land plot of 210,80 sq.m.