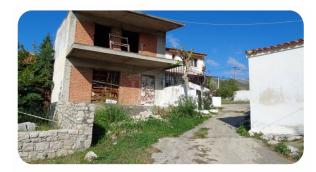

## **Residence Is Thebes**

House €30,000
\* Not Subject to VAT

DP05093/NB70696\_0

## **Description**

Residence of a total area of 139,24 sq.m. that comprises of a ground floor of 69,62 sq.m. and a first floor of 69,62 sq.m. on the land plot of 210,80 sq.m.