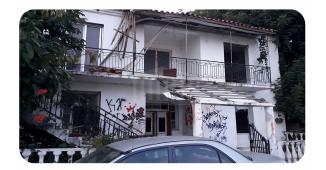

## **Residence In Serres**

House €18,000

\* Not Subject to VAT

DP05081/NB70175\_1

## **Description**

Residence of a total area of 197,00 sq.m., that comprises of a ground floor of 100,80 sq.m. and a first floor of 96,20 sq.m. on the land plot of 300,00 sq.m.