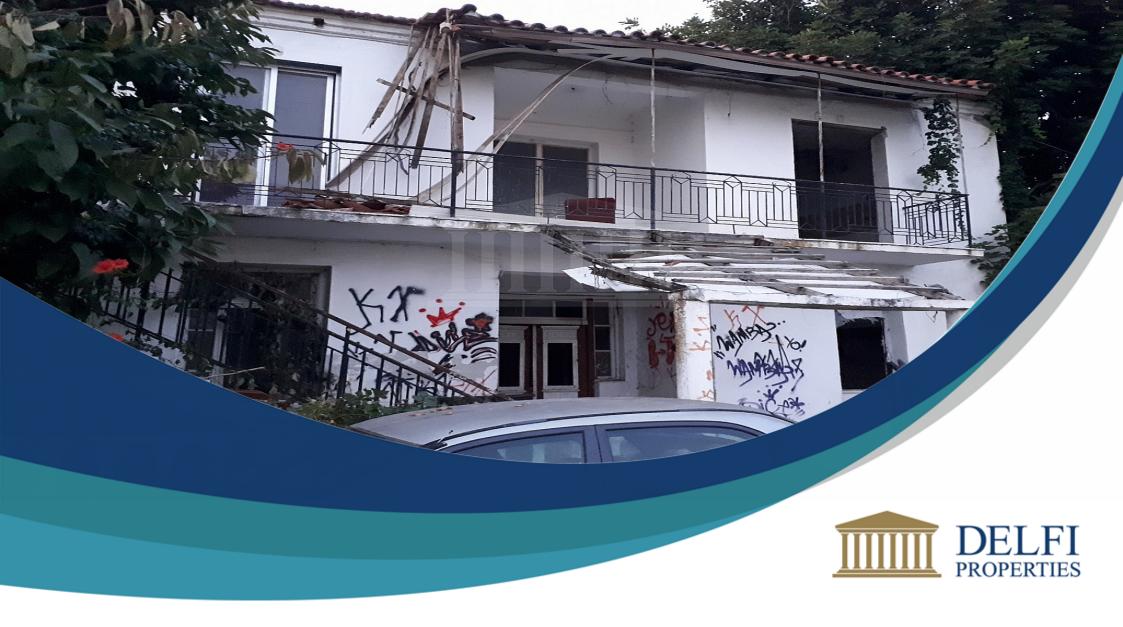

## **Residence In Serres**

House €18,000

\* Not Subject to VAT

DP05081/NB70175\_1

## **Description**

Residence of a total area of 197,00 sq.m., that comprises of a ground floor of 100,80 sq.m. and a first floor of 96,20 sq.m. on the land plot of 300,00 sq.m.