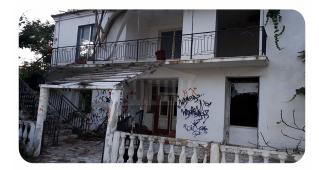

## **Residence In Serres**

House €18,000

\* Not Subject to VAT

DP05081/NB70175\_1

## **Description**

Residence of a total area of 197,00 sq.m., that comprises of a ground floor of 100,80 sq.m. and a first floor of 96,20 sq.m. on the land plot of 300,00 sq.m.