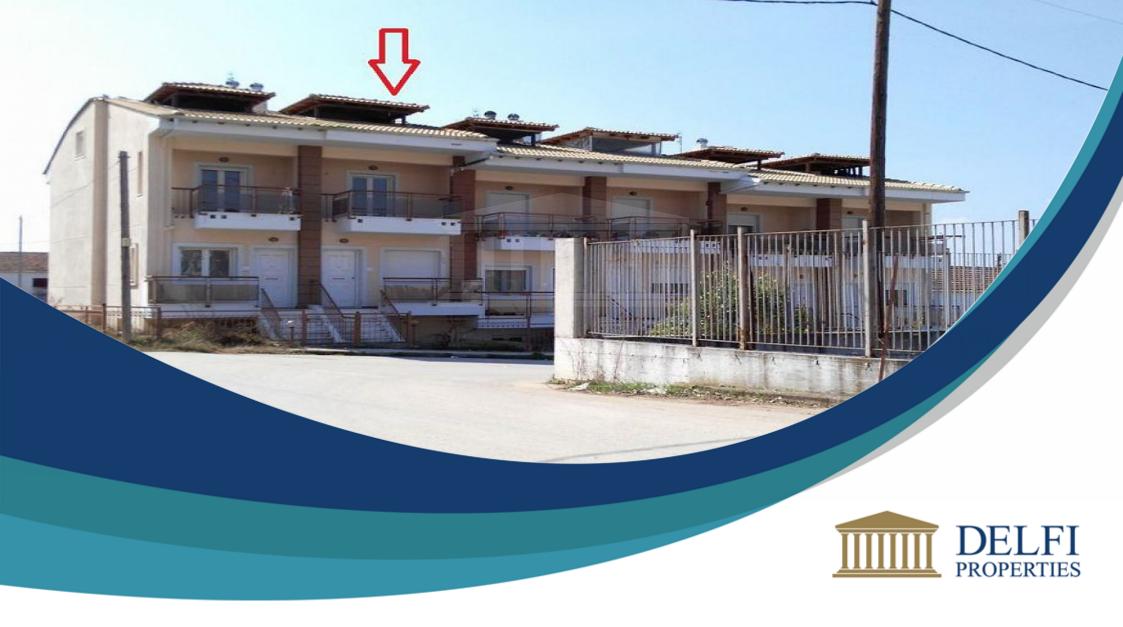

## Residence Located At Lagadas, Thessaloniki

House €85,000 \* Not Subject to VAT

DP05075/NB32993\_0

## **Description**

Two storey residence that comprises of a basement of a total area of 51,06 sq.m., ground floor of a total area of 51,06 sq.m., 1st floor of a total area of 46,03 sq.m. on a land plot of 500,00 sq.m. with a co-ownership percentage of 144,15%