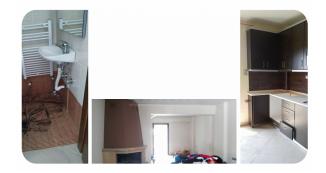

## **Description**

Two storey residence that comprises of a basement of a total area of 51,06 sq.m., ground floor of a total area of 51,06 sq.m., 1st floor of a total area of 46,03 sq.m. on a land plot of 500,00 sq.m. with a co-ownership percentage of 144,15%

## **Property Details**

| Air Canditionina            | 1   |               |     |
|-----------------------------|-----|---------------|-----|
| Air Conditioning            | - 1 | Guestroom     | -   |
| Alarm System                | -   | Basement      | -   |
| <b>Ensuite Toilet</b>       | -   | Dining Room   | -   |
| Jacuzzi                     | -   | Barbeque Area | -   |
| Central Heating             | Yes | Showroom      | -   |
| Fireplace                   | Yes | Raised Floor  | -   |
| Barbeque Area               | -   | Storage room  | -   |
| Swimming Pool               | -   | Shower        | -   |
| <b>Double Glaze Windows</b> | -   | Gym           | -   |
| Roof Garden                 | -   | Kitchen       | Yes |
|                             |     |               |     |