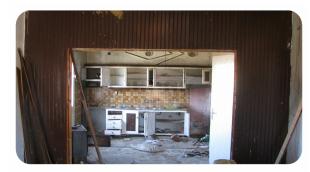

## **Property Details**

| Air Conditioning            | -   | Guestroom     | - |
|-----------------------------|-----|---------------|---|
| Alarm System                | -   | Basement      | - |
| <b>Ensuite Toilet</b>       | -   | Dining Room   | - |
| Jacuzzi                     | -   | Barbeque Area | - |
| Central Heating             | Yes | Showroom      | - |
| Fireplace                   | -   | Raised Floor  | - |
| Barbeque Area               | -   | Storage room  | - |
| Swimming Pool               | -   | Shower        | - |
| <b>Double Glaze Windows</b> | -   | Gvm           | - |
| Roof Garden                 | -   | Kitchen       | - |