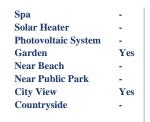

## **Property Details**

| Air Conditioning     | Yes | Guestroom     | -   |
|----------------------|-----|---------------|-----|
| Alarm System         | Yes | Basement      |     |
| Ensuite Toilet       | -   | Dining Room   | Yes |
| Jacuzzi              | Yes | Barbeque Area | -   |
| Central Heating      | -   | Showroom      | -   |
| Fireplace            | Yes | Raised Floor  | -   |
| Barbeque Area        | -   | Storage room  | -   |
| Swimming Pool        | -   | Shower        | Yes |
| Double Glaze Windows | Yes | Gym           | -   |
| Roof Garden          | -   | Kitchen       | Yes |
|                      |     |               |     |