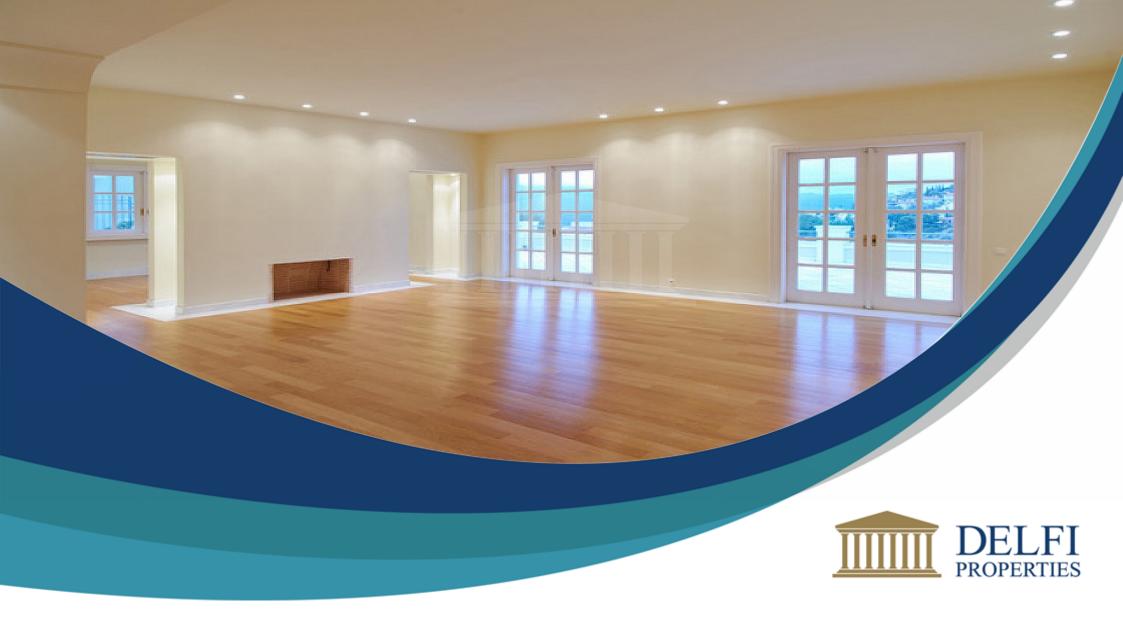

## Five Bedroom Maisonette And Two Bedroom Separate Apartment, Politia

Politia, Nea Erithraia, Athens North, Attiki

**Maisonette €2,100,000** 

\* Not Subject to VAT

DP05013/DPS\_025RB

## **Description**

The asset is a luxurious neoclassical maisonette of 340 sqm. located in Politia, Nea Erithraia, a quiet and green area. The property consists of a large and elegant reception area with a fireplace as well as the formal dinning area, all with fine wooden floorin while the huge white marble floored veranda outside provides spectacular views. A spacious family living room with fireplace and big windows, attached to the white corian finished kitchen, adds to this home's comfort. An en suite guest room and the guest toilet are also situated at this level. On the upper floor, one more space with big openings to this level's large veranda with magnificent views, welcomes you on the way to the comfortable master bedroom with its dressing room and beautiful marble bath as well as to the other two bedrooms of this level with their sharing bathroom. Also a private staff's room with its own bathroom is situated at this level. The lower level provides a spacious gym space and playroom while there is an independent apartment with a separate entrance, coming with a nice living room with a fireplace, a modern open plan kitchen with a spacious dinning area and two more bedrooms with a sharing bathroom and another guest toilet. Outside this level, the luxuriously built swimming pool with the lovely surroundings and garden also enjoy beautiful views down the hill.