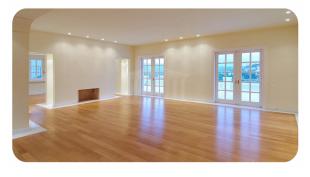

## **Description**

The asset is a luxurious neoclassical maisonette of 340 sqm. located in Politia, Nea Erithraia, a quiet and green area. The property consists of a large and elegant reception area with a fireplace as well as the formal dinning area, all with fine wooden floorin while the huge white marble floored veranda outside provides spectacular views. A spacious family living room with fireplace and big windows, attached to the white corian finished kitchen, adds to this home's comfort. An en suite guest room and the guest toilet are also situated at this level. On the upper floor, one more space with big openings to this level's large veranda with magnificent views, welcomes you on the way to the comfortable master bedroom with its dressing room and beautiful marble bath as well as to the other two bedrooms of this level with their sharing bathroom. Also a private staff's room with its own bathroom is situated at this level. The lower level provides a spacious gym space and playroom while there is an independent apartment with a separate entrance, coming with a nice living room with a fireplace, a modern open plan kitchen with a spacious dinning area and two more bedrooms with a sharing bathroom and another guest toilet. Outside this level, the luxuriously built swimming pool with the lovely surroundings and garden also enjoy beautiful views down the hill.