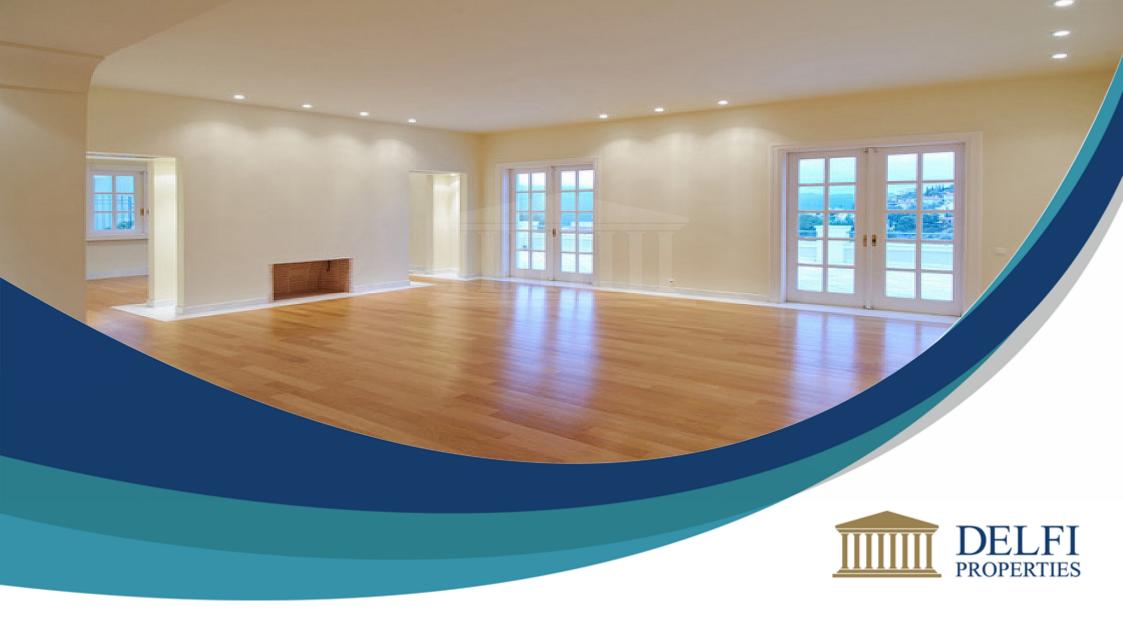

## **Description**

The asset is a luxurious neoclassical maisonette of 340 sqm. located in Politia, Nea Erithraia, a quiet and green area. The property consists of a large and elegant reception area with a fireplace as well as the formal dinning area, all with fine wooden floorin while the huge white marble floored veranda outside provides spectacular views. A spacious family living room with fireplace and big windows, attached to the white corian finished kitchen, adds to this home's comfort. An en suite guest room and the guest toilet are also situated at this level. On the upper floor, one more space with big openings to this level's large veranda with magnificent views, welcomes you on the way to the comfortable master bedroom with its dressing room and beautiful marble bath as well as to the other two bedrooms of this level with their sharing bathroom. Also a private staff's room with its own bathroom is situated at this level.