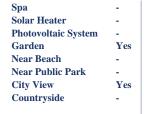

## **Property Details**

| Air Conditioning     | Yes | Guestroom     | _   |
|----------------------|-----|---------------|-----|
| Alarm System         | Yes | Basement      | _   |
| Ensuite Toilet       | -   | Dining Room   | Yes |
| Jacuzzi              | Yes | Barbeque Area | -   |
| Central Heating      | -   | Showroom      | -   |
| Fireplace            | Yes | Raised Floor  | -   |
| Barbeque Area        | -   | Storage room  | -   |
| Swimming Pool        | -   | Shower        | Yes |
| Double Glaze Windows | Yes | Gym           | -   |
| Roof Garden          | -   | Kitchen       | Yes |
|                      |     |               |     |