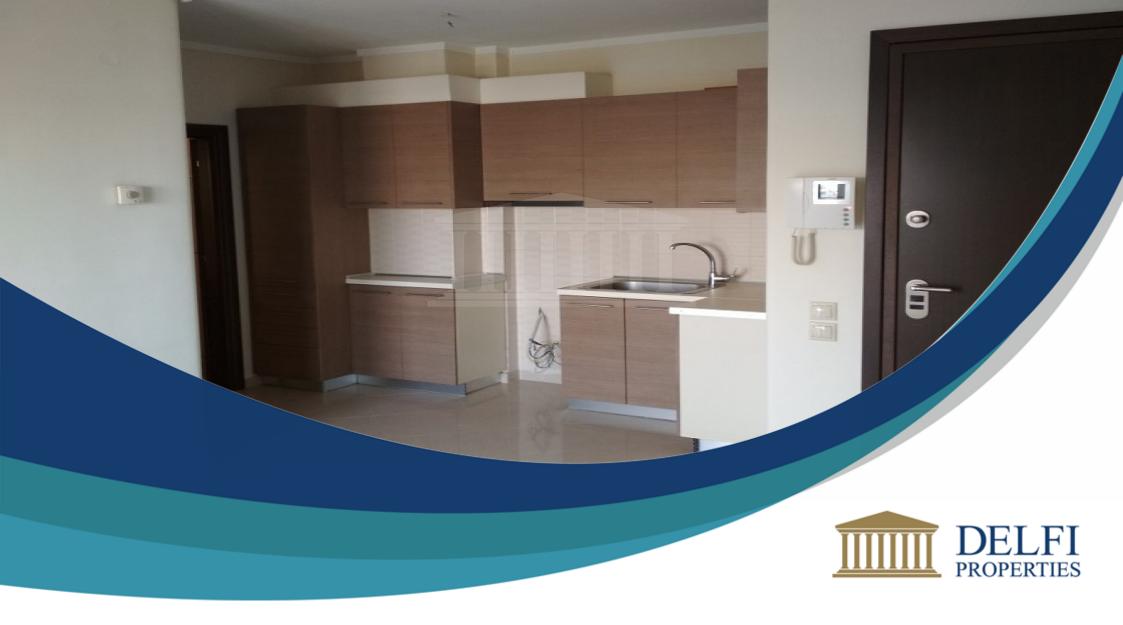

## **Description**

The asset is an apartment of 46 sq.m. located in Thessaloniki only 1 km far from the beach. The unit is situated on 4th floor. The property conists of a living room, kitchen, 1 bedroom and 1 bathroom. It features ceramic tile floors, double glazed alumumium windows and more while it benefits from exclusive use of 1 parking space.

## **Property Details**

| Air Conditioning            | -   | Guestroom     | -   |
|-----------------------------|-----|---------------|-----|
| Alarm System                | -   | Basement      | -   |
| <b>Ensuite Toilet</b>       | -   | Dining Room   |     |
| Jacuzzi                     | -   | Barbeque Area |     |
| Central Heating             | -   | Showroom      |     |
| Fireplace                   | -   | Raised Floor  |     |
| Barbeque Area               | -   | Storage room  |     |
| Swimming Pool               | -   | Shower        |     |
| <b>Double Glaze Windows</b> | Yes | Gvm           | -   |
| Roof Garden                 | -   | Kitchen       | Yes |