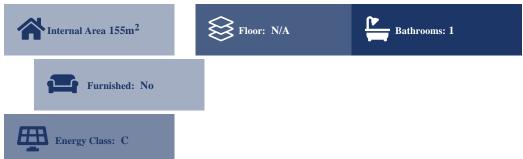

## Description

The asset is a two-storey maisonette of 155 sq.m. located in Lamia. The property was constructed in 2007, on a plot of 516 sq.m.. It consists of 3 bedrooms and 1 bathroom. It also includes basement of 51 sq.m and balconies. It is in moderate condition and situated in a peaceful area.

## **Property Details**

| Air Conditioning     | -   | Guestroom           |
|----------------------|-----|---------------------|
| Alarm System         | -   | Basement            |
| Ensuite Toilet       | -   | Dining Room         |
| Jacuzzi              | -   | Barbeque Area       |
| Central Heating      | -   | Showroom            |
| Fireplace            | Yes | <b>Raised Floor</b> |
| Barbeque Area        | -   | Storage room        |
| Swimming Pool        | -   | Shower              |
| Double Glaze Windows | Yes | Gym                 |
| Roof Garden          | -   | Kitchen             |