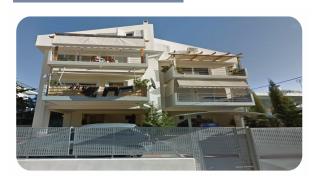

## **Ground Floor Apartment In Markopoulo**

Apartment €93,000

\* Not Subject to VAT

DP-GR04334/NB34537\_0

## **Description**

Ground floor apartment (??-1) of a total area of 80.39 sq.m., comprised of a ground floor of an area of 27.03 sq.m. and a basement apartment (Y-1) of an area of 53.36 sq.m. with an axclusive use of a parking space (No.4) of an area of 11.00 and an open space of an area of 45.48 sq.m. on a land plot of a total area of 522.00 sq.m.