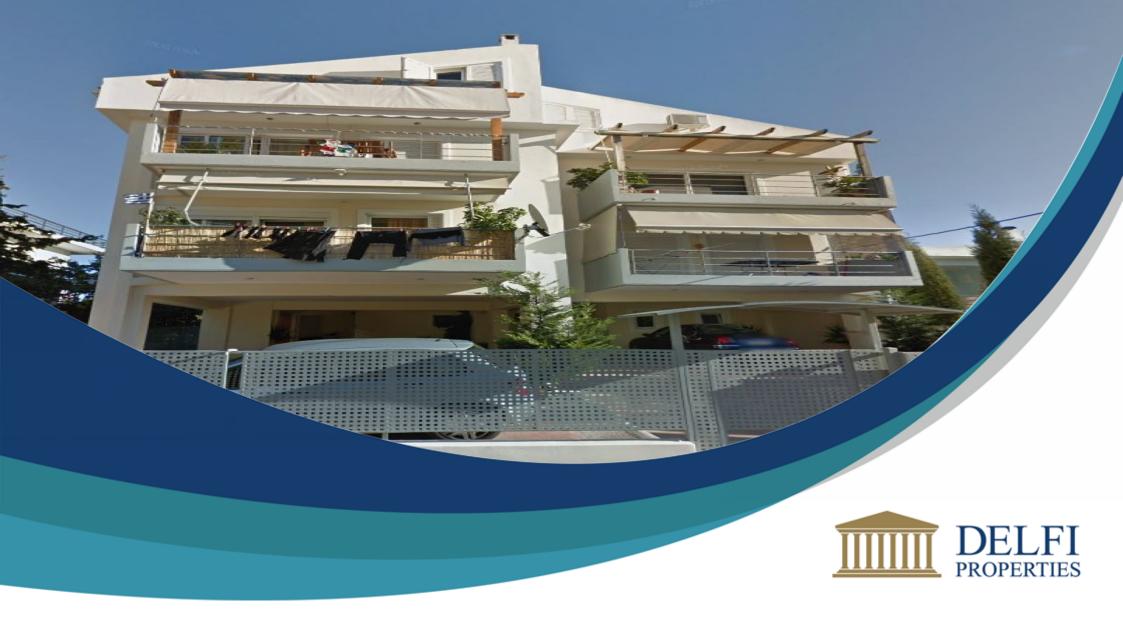

## **Ground Floor Apartment In Markopoulo**

Apartment €93,000

\* Not Subject to VAT

DP-GR04334/NB34537\_0

## **Description**

Ground floor apartment (??-1) of a total area of 80.39 sq.m., comprised of a ground floor of an area of 27.03 sq.m. and a basement apartment (Y-1) of an area of 53.36 sq.m. with an axclusive use of a parking space (No.4) of an area of 11.00 and an open space of an area of 45.48 sq.m. on a land plot of a total area of 522.00 sq.m.