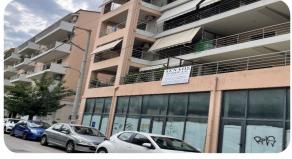

## **Storage Spaces In Patra**

Mixed Use €9,800

Reserved Price Bidding Opens:

DP-GR04300/IN3210

## **Description**

PROPERTY AVAILABLE ONLY THROUGH AUCTION: Auction Date 24/4/2024 Basement floor storage space of a total area of 35 sq.m located in Patra. Also available in different auctions: 1) Storage space of 5 sq.m at 1700€ 2) Storage space of 3,5 sq.m at 2000€ 3) Storage space of 3,35 sq.m at 1140€ 4) Storage Space of 7,10 sq.m at 2200€ 5) Storage Space of 6,70 sq.m at 2300€ 6) Storage Space of 13 sq.m at 4000€ 7) Storage Space of 13 sq.m at 4000€ 8) Storage Space of 13 sq.m at 4000€