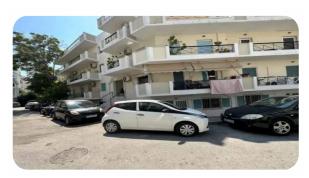

## **Description**

PROPERTY AVAILABLE ONLY THROUGH AUCTION: Auction Date 10/4/2024 Mixed Use space of a total area of 43 sq.m located in Mytilini, Lesvos. The property can be used as a parking space or a warehouse.