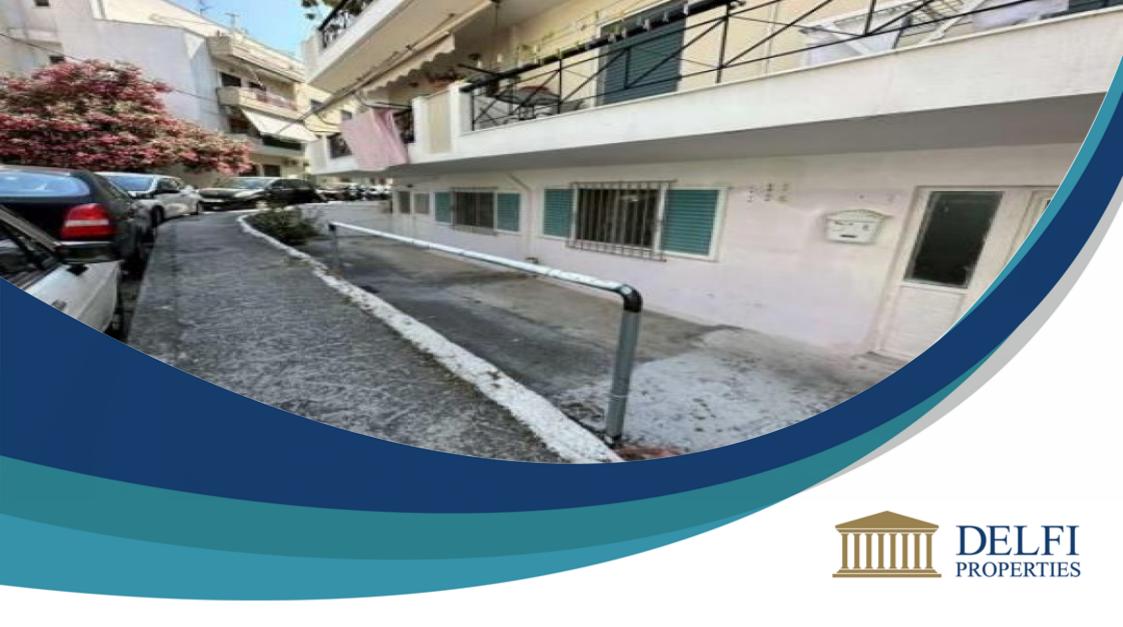

## **Description**

PROPERTY AVAILABLE ONLY THROUGH AUCTION: Auction Date 10/4/2024 Mixed Use space of a total area of 43 sq.m located in Mytilini, Lesvos. The property can be used as a parking space or a warehouse.