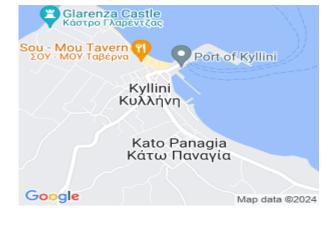

## **Description**

PROPERTY AVAILABLE ONLY THROUGH AUCTION: Auction Date 16/10/2024 Landplot of 1334,07 sq.m with commercial building of a total area of 846,90 in Kyllini. Located very close to Kyllinis' port with many shops nearby.