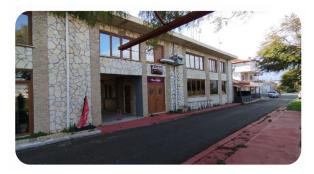

## **Description**

PROPERTY AVAILABLE ONLY THROUGH AUCTION: Auction Date 16/10/2024 Landplot of 1334,07 sq.m with commercial building of a total area of 846,90 in Kyllini. Located very close to Kyllinis' port with many shops nearby.