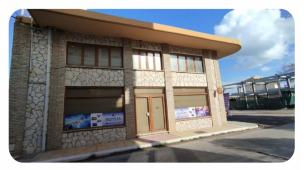

## **Description**

PROPERTY AVAILABLE ONLY THROUGH AUCTION: Auction Date 16/10/2024 Landplot of 1334,07 sq.m with commercial building of a total area of 846,90 in Kyllini. Located very close to Kyllinis' port with many shops nearby.