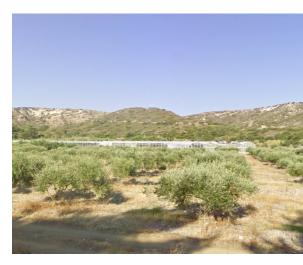

## Description

PROPERTY AVAILABLE ONLY THROUGH AUCTION : Auction Date <strong>17.7.24</strong> Agricultural land of a total area of 40.360 sq.m in Kamiros area, in Rhodes.&nbsp; The land plot consists of greenhouse facilities, olive trees and has easy access from an asphalt road. An ideal choice for investment for possible olive producers in the area.

Land Area 40360m<sup>2</sup>