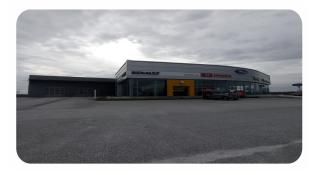

## **Professional Building In Karditsa**

Commercial Building €1,150,000

\* Not Subject to VAT

DP-GR04030/NB33039\_0

## **Description**

Professional building of a total area of 3986,29 sq.m. that comprises of a basement of 1314,80 sq.m. a ground floor of 2250,14 sq.m. and an attic of 421,35 sq.m. on a land plot of 12.181,50 sq.m. The property is rented until 31.08.2024 and the monthly rent is 2.800,00 euros.