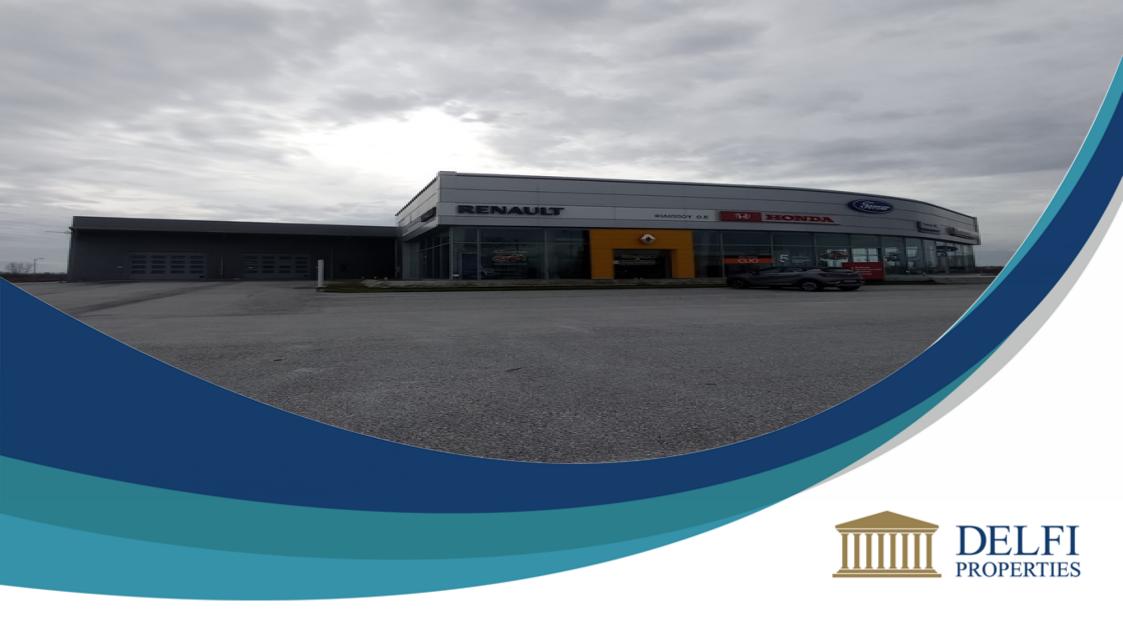

## **Professional Building In Karditsa**

Commercial Building €1,150,000

\* Not Subject to VAT

DP-GR04030/NB33039\_0

## **Description**

Professional building of a total area of 3986,29 sq.m. that comprises of a basement of 1314,80 sq.m. a ground floor of 2250,14 sq.m. and an attic of 421,35 sq.m. on a land plot of 12.181,50 sq.m. The property is rented until 31.08.2024 and the monthly rent is 2.800,00 euros.