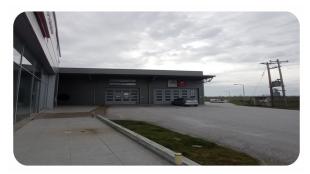

## **Description**

Professional building of a total area of 3986,29 sq.m. that comprises of a basement of 1314,80 sq.m. a ground floor of 2250,14 sq.m. and an attic of 421,35 sq.m. on a land plot of 12.181,50 sq.m. The property is rented until 31.08.2024 and the monthly rent is 2.800,00 euros.