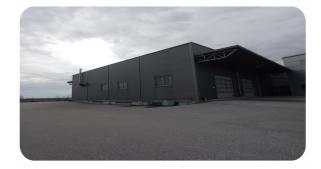

## **Description**

Professional building of a total area of 3986,29 sq.m. that comprises of a basement of 1314,80 sq.m. a ground floor of 2250,14 sq.m. and an attic of 421,35 sq.m. on a land plot of 12.181,50 sq.m. The property is rented until 31.08.2024 and the monthly rent is 2.800,00 euros.