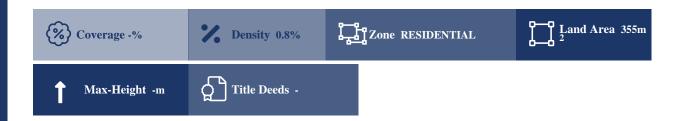

## **Description**

Corner land plot of an area of 355.00 sq.m. Located 100 m. from the Rural Road of Kalithies and 3.5. km from Faliraki.

### **Property Details**

Water Available Electricity Available Asphalt Road Ye
Near Village Near City Centre Countryside view See view City view -