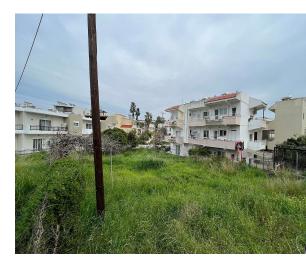

## **Description**

Corner land plot of an area of 355.00 sq.m. Located 100 m. from the Rural Road of Kalithies and 3.5. km from Faliraki.