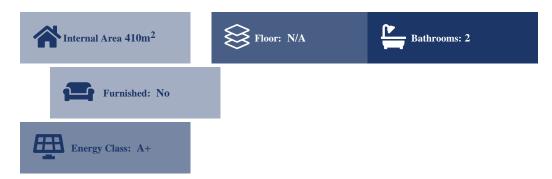

## Description

Maisonette of a total area of 410 sq.m on a land plot of 1000 sq.m, located in Stamata. The asset consists of 4 levels with 2 spacious bedrooms, 2 bathrooms, a bright living and kitchen, private parking, storage space and a fireplace. Other amenities include solar heater, great views, outdoor space and many electric appliances already installed. Price Negiotiable