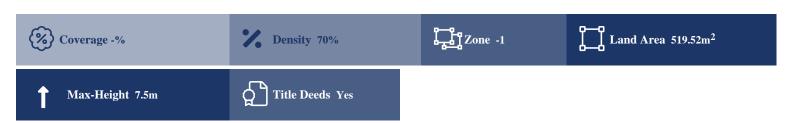

## **Description**

Land plot of 519.52sqm located in Patras, at Rodistra location, in Theas settlement, 11km from Patra's city center. The plot is even and buildable and has a stunning panoramic view.

#### **Property Details**

| Water Available              | Yes |
|------------------------------|-----|
| <b>Electricity Available</b> | Yes |
| Asphalt Road                 | Yes |
| Near Village                 | Yes |
| <b>Near City Centre</b>      | -   |
| Countryside view             | Yes |
| See view                     | Yes |
| City view                    | -   |