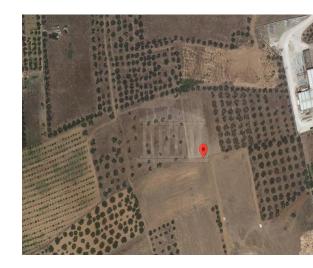

## **Description**

Land of 34000sqm in Examilia, located in an industrial area near Isthmos Korinthou.