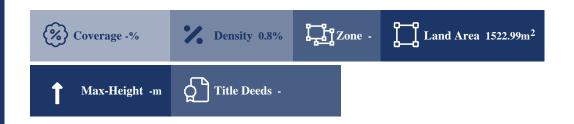

## **Description**

Land plot, par and buildable, of a total area of 1,522.99 sq.m.

#### **Property Details**

Water Available Electricity Available Asphalt Road Near Village Near City Centre Countryside view See view City view -