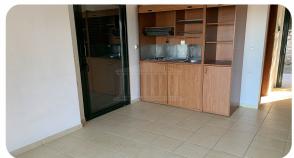

## **Description**

Ground floor apartment (I-6) of an area of 32.49 sq.m. on a land plot of a total area of 2,370.00 sq.m. The asset is in good condition and offers stunning mountain views. Located 10 km from Parnassos Mountain Adventures in Eptalofos Arachovas.

## **Property Details**

| - | Guestroom     | -                                                                                                |
|---|---------------|--------------------------------------------------------------------------------------------------|
| - | Basement      | -                                                                                                |
| - | Dining Room   | -                                                                                                |
| - | Barbeque Area | -                                                                                                |
| - | Showroom      | -                                                                                                |
| - | Raised Floor  | -                                                                                                |
| - | Storage room  | -                                                                                                |
| - | Shower        | -                                                                                                |
| - | Gym           | -                                                                                                |
| - | Kitchen       | Yes                                                                                              |
|   |               | - Basement - Dining Room - Barbeque Area - Showroom - Raised Floor - Storage room - Shower - Gym |