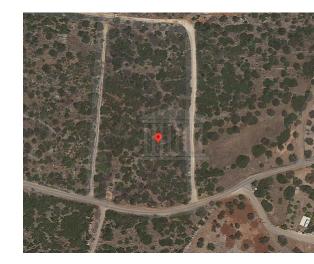

## **Description**

Land in Korfos of 28.000sqm, located only 500m from the sea in a quiet area.