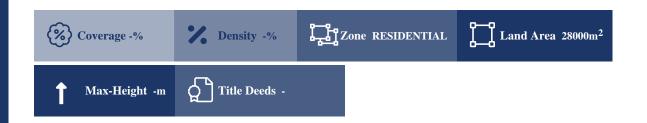

## **Description**

Land in Korfos of 28.000sqm, located only 500m from the sea in a quiet area.

### **Property Details**

Water Available - Electricity Available - Asphalt Road Yes Near Village - Near City Centre Countryside view - See view - City view