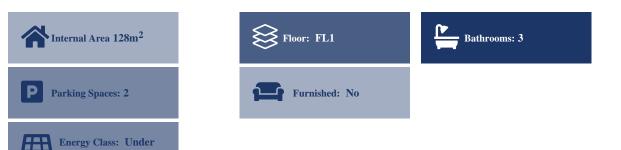

## Description

PROPERTY AVAILABLE ONLY THROUGH AUCTION Maisonette of 128 sqm. in Chalandri, Attica. The property consist of: -Basement of a total area of 68 sqm (58 sqm. storage space and 10 sqm parking space) -Ground floor of a total area of 63 sqm. (kitchen, living room and WC) -First floor of a total area of 65 sqm. (3 bedrooms and 2 bathrooms) The asset offers also 2 parking spaces of 24 sqm.