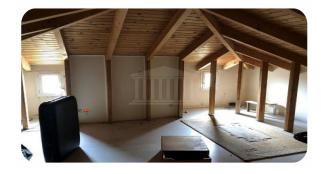

## **Description**

Two-Storey Maisonette of a total area of 307,36 sq.m. that comprises of a basement of an area of 90,48 sq.m., a ground floor of an area of 76,96 sq.m., a first floor of an area of 69,96 sq.m. and an attic of an area of 69,96 sq.m. on a landplot of a total area of 1.009,42 sq.m. with an exclusive use of two open parking spaces.