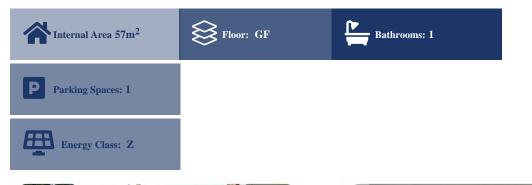

## Description

Ground floor apartment (?1.4) of an area of 57.15 sq.m. with an exclusive use of an open parking space (P-7) of an area of 13.28 sq.m on a land plot of a total area of 886.09 sq.m. The asset is located only 300 m. from the sea