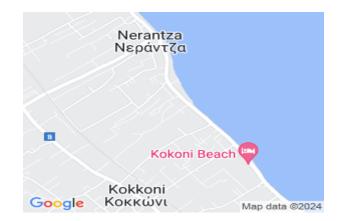

## Description

Ground floor apartment (?1.4) of an area of 57.15 sq.m. with an exclusive use of an open parking space (P-7) of an area of 13.28 sq.m on a land plot of a total area of 886.09 sq.m. The asset is located only 300 m. from the sea