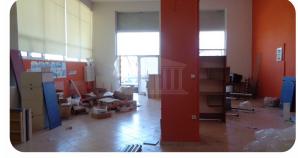

## Description

Ground floor retail space (1-I) of a total area of 97 sq.m. on a land plot of 638,18 sq.m

Bathrooms: 1