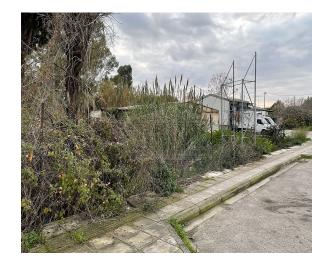

# Description

Residential land plot of a total area of 628.33 sq.m. The asset is located 1300 m from the port of Patras.