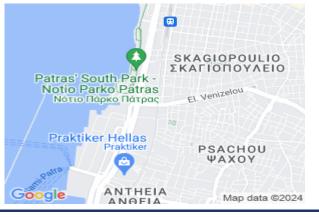

# Description

Residential land plot of a total area of 628.33 sq.m. The asset is located 1300 m from the port of Patras.