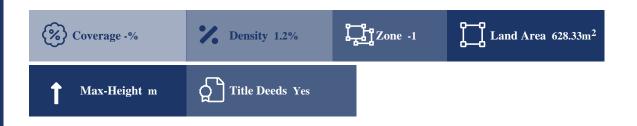

# Description

Residential land plot of a total area of 628.33 sq.m. The asset is located 1300 m from the port of Patras.

### **Property Details**

| Water Available       |     |
|-----------------------|-----|
| Electricity Available |     |
| Asphalt Road          | Yes |
| Near Village          | -   |
| Near City Centre      | -   |
| Countryside view      | -   |
| See view              | -   |
| City view             | -   |