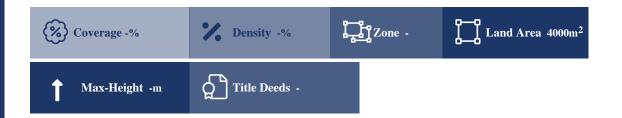

## **Description**

PROPERTY AVAILABLE ONLY THROUGH AUCTION: Agricultural land of 4,000 sq.m. located in Kos.

### **Property Details**

Water Available Electricity Available Asphalt Road Near Village Near City Centre Countryside view See view City view -