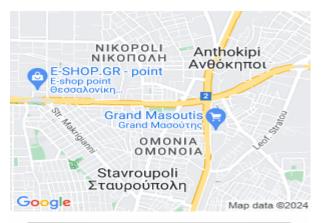

## Maisonette In Pavlou Mela - Stavroupoli

Maisonette €173,000

Reserved Price Bidding Opens: DP15639/IN2292

## **Description**

PROPERTY AVAILABLE ONLY THROUGH AUCTION: First & Second floor maisonette of 101.6 sq.m. located in Pavlou Mela - Stavroupoli. This property consists of two (2) bedrooms, two (2) bathrooms & two open plan kitchenliving room. The two floors have internal communication through staircase.