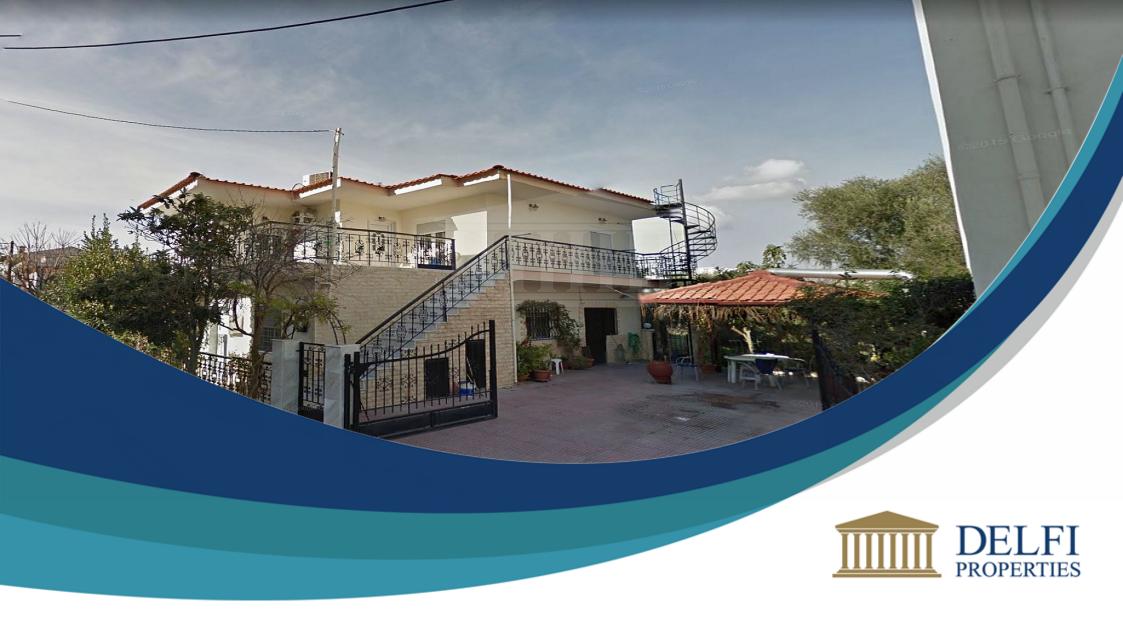

## Maisonette In Pavlou Mela - Stavroupoli

Maisonette €173,000

Reserved Price Bidding Opens: DP15639/IN2292

## **Description**

PROPERTY AVAILABLE ONLY THROUGH AUCTION: First & Second floor maisonette of 101.6 sq.m. located in Pavlou Mela - Stavroupoli. This property consists of two (2) bedrooms, two (2) bathrooms & two open plan kitchenliving room. The two floors have internal communication through staircase.