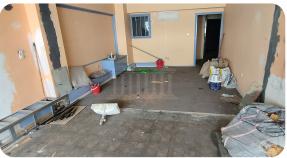

## **Description**

Sixth floor office space of a total area of 47sqm (1 bathroom included) in the center of Athens. The asset is located only 200m from Omonoias' subway station.