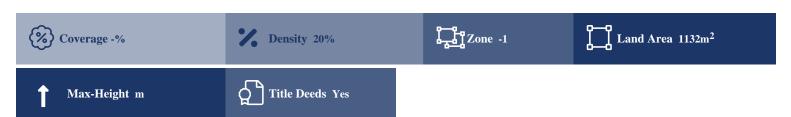

## **Description**

PROPERTY AVAILABLE ONLY THROUGH AUCTION: Auction Date <strong>27/03/2024</strong> Land plot of 1,132 sq.m. located in Skroponeria - Anthidona. The asset has 10% coverage & density.