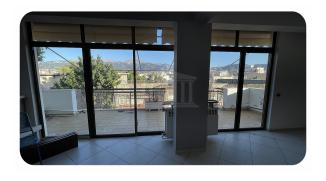

## **Description**

Two-storey residence of the third and fourth floors (?1-?1), of a total area of 143.24 that comprises of a third floor of an area of 82.10 sq.m. and a fourth floor 66.90 sq.m. on a land plot of a total area of 209.69 sq.m.

## **Property Details**

| Air Conditioning            | -   | Guestroom     | -   |
|-----------------------------|-----|---------------|-----|
| Alarm System                | -   | Basement      | -   |
| <b>Ensuite Toilet</b>       | -   | Dining Room   | Yes |
| Jacuzzi                     | -   | Barbeque Area | -   |
| Central Heating             | -   | Showroom      | -   |
| Fireplace                   | Yes | Raised Floor  |     |
| Barbeque Area               | -   | Storage room  | -   |
| Swimming Pool               | -   | Shower        |     |
| <b>Double Glaze Windows</b> | -   | Gvm           | -   |
| Roof Garden                 | -   | Kitchen       | Yes |