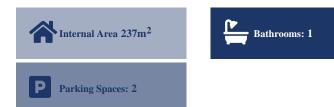

## Description

Second floor maisonette with a total area of 112.73 sq.m. with attic of 124.26 sq.m., basement parking space of 12.00 sq.m. and basement parking space (??) of 21.00sq.m. on the plot of 776.16 sq.m.