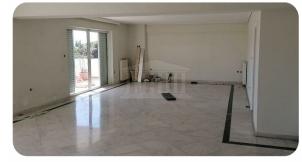

## Description

Second floor maisonette with a total area of 112.73 sq.m. with attic of 124.26 sq.m., basement parking space of 12.00 sq.m. and basement parking space (??) of 21.00sq.m. on the plot of 776.16 sq.m.