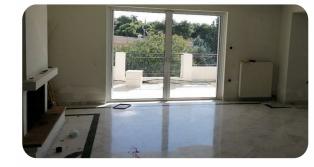

## Description

Second floor maisonette with a total area of 112.73 sq.m. with attic of 124.26 sq.m., basement parking space of 12.00 sq.m. and basement parking space (??) of 21.00sq.m. on the plot of 776.16 sq.m.

## **Property Details**

| -   | Guestroom               | 1.1                                                                                                                     |
|-----|-------------------------|-------------------------------------------------------------------------------------------------------------------------|
| -   | Basement                | 1.0                                                                                                                     |
| -   | Dining Room             | Yes                                                                                                                     |
| -   | Barbeque Area           | -                                                                                                                       |
| -   | Showroom                | 1.0                                                                                                                     |
| Yes | <b>Raised Floor</b>     | 1.0                                                                                                                     |
| -   | Storage room            | 1.0                                                                                                                     |
| -   | Shower                  | -                                                                                                                       |
| -   | Gym                     | -                                                                                                                       |
| -   | Kitchen                 | Yes                                                                                                                     |
|     | -<br>-<br>-<br>Yes<br>- | - Basement<br>- Dining Room<br>- Barbeque Area<br>- Showroom<br>Yes Raised Floor<br>- Storage room<br>- Shower<br>- Gym |