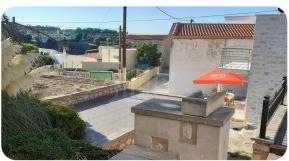

## **Description**

Two storey residence of a total area of 190,95 sq.m. with a aground floor of an area of 103,26 sq.m. and a second floor of an area of 87,69 sq.m. with an exclusive use of a parking space 24,98 sq.m. on a land plot part of an area of 350,14 sq.m. (on a land plot of a total area of 1.037,98 sq.m.)