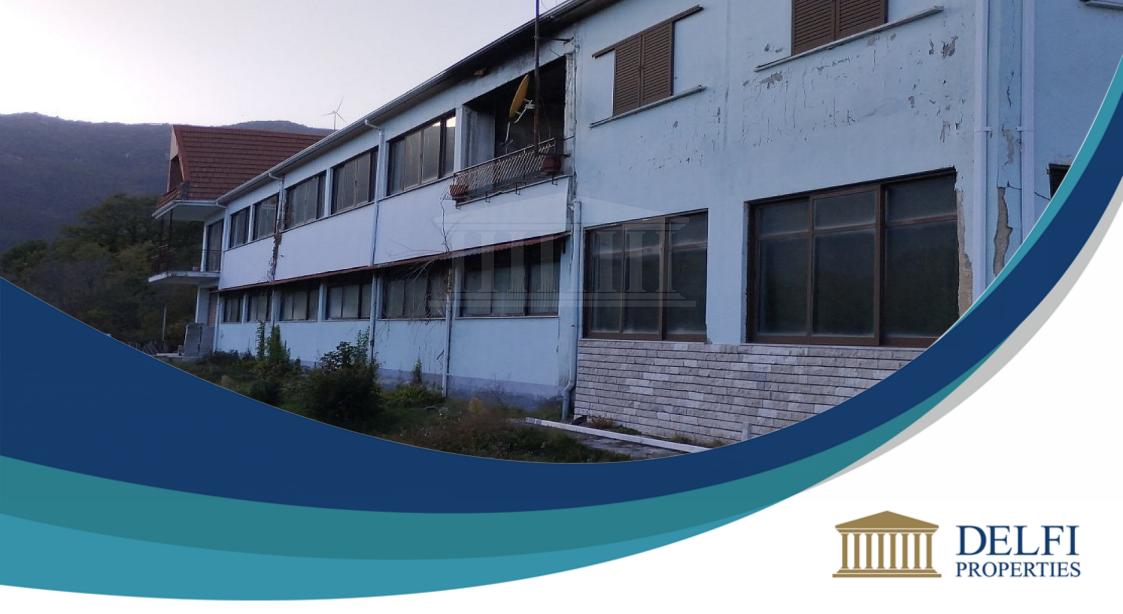

## Industrial Building In Agios Athanasios, Ioannina

Commercial Building €157,000 \* Not Subject to VAT DP14986/NB33410\_0

Zitsa, Ioannina, Ipeiros

## Description

Industrial ground floor space of a total area of 661.06 sq.m. in a two-story industrial building of a total area of ??1,452.25 sq.m. on a land parcel of a total area of 4,699.78 sq.m.