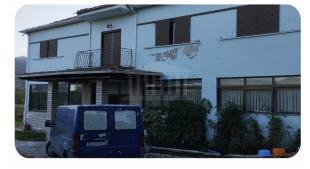

## Industrial Building In Agios Athanasios, Ioannina

Commercial Building €157,000 \* Not Subject to VAT DP14986/NB33410\_0

Zitsa, Ioannina, Ipeiros

## Description

Industrial ground floor space of a total area of 661.06 sq.m. in a two-story industrial building of a total area of ??1,452.25 sq.m. on a land parcel of a total area of 4,699.78 sq.m.