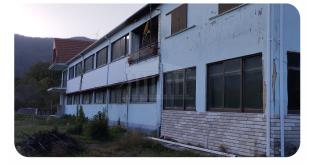

## Industrial Building In Agios Athanasios, Ioannina

Commercial Building €157,000 \* Not Subject to VAT DP14986/NB33410\_0

Zitsa, Ioannina, Ipeiros

## Description

Industrial ground floor space of a total area of 661.06 sq.m. in a two-story industrial building of a total area of ??1,452.25 sq.m. on a land parcel of a total area of 4,699.78 sq.m.