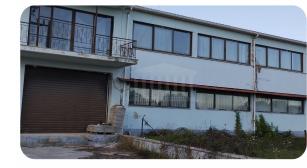

## Industrial Building In Agios Athanasios, Ioannina

Commercial Building €157,000 \* Not Subject to VAT DP14986/NB33410\_0

Zitsa, Ioannina, Ipeiros

## Description

Industrial ground floor space of a total area of 661.06 sq.m. in a two-story industrial building of a total area of ??1,452.25 sq.m. on a land parcel of a total area of 4,699.78 sq.m.