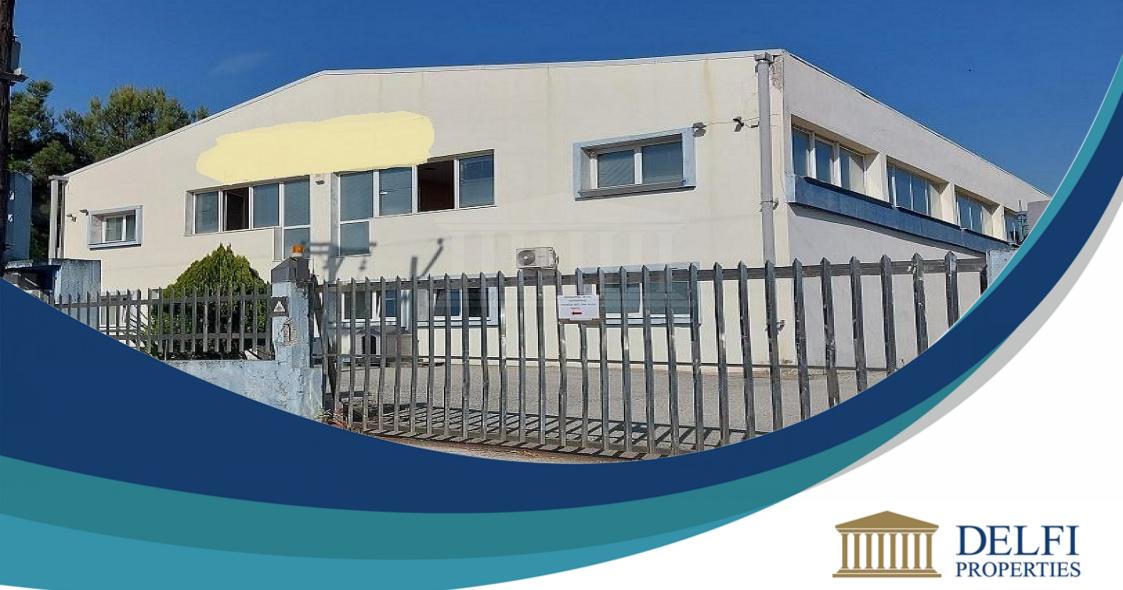

## **Industrial Building In VI.PE. Sindos**

Commercial Building €640,000 \* Not Subject to VAT DP14984/NB33172\_0

Thessaloniki, Thessaloniki Center, Central Macedonia

## Description

Industrial building of 1.231,78 sq.m. on a total plot of 3.429,00 sq.m. The property is rented until 31/10/2023 with monthly rent €2.317,50.