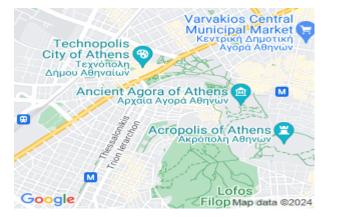

## **Description**

Investment asset in the historical area of Thiseio, currently operating as an Airbnb. Fully Renovated and fully furnished 3rd floor apartment of 48sqm, only 650m from the Thiseio metro station. Walking distance from the Filopappou Hill. Price Negotiable.