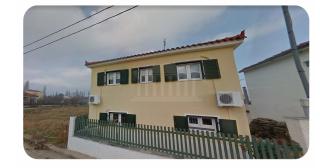

## Description

**PROPERTY AVAILABLE ONLY THROUGH AUCTION:** Two - storey building of 105 sq.m. located in Mytilini. This property consists of: A) Ground floor of 52.4 sq.m. with one (1) bathroom, kitchen, living room. B) First floor of 52.4 sq.m. with one (1) bathroom, two (2) bedrooms, kitchen. Moreover, the asset has a storehouse of 12.5 sq.m.