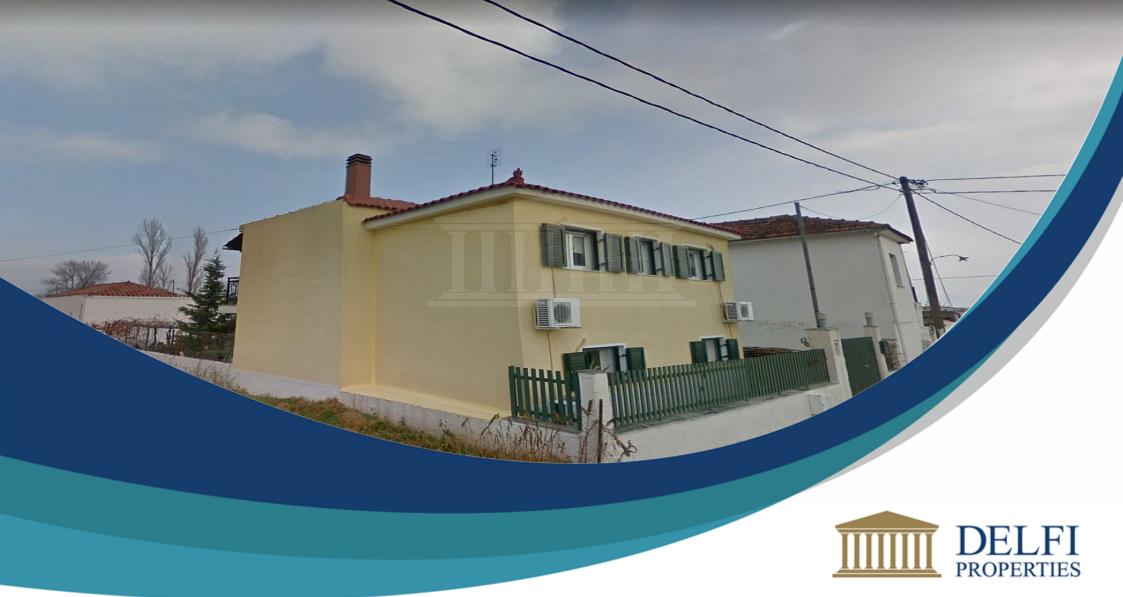

## Description

**PROPERTY AVAILABLE ONLY THROUGH AUCTION:** Two - storey building of 105 sq.m. located in Mytilini. This property consists of: A) Ground floor of 52.4 sq.m. with one (1) bathroom, kitchen, living room. B) First floor of 52.4 sq.m. with one (1) bathroom, two (2) bedrooms, kitchen. Moreover, the asset has a storehouse of 12.5 sq.m.