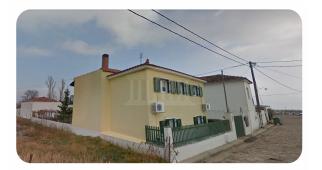

## Description

**PROPERTY AVAILABLE ONLY THROUGH AUCTION:** Two - storey building of 105 sq.m. located in Mytilini. This property consists of: A) Ground floor of 52.4 sq.m. with one (1) bathroom, kitchen, living room. B) First floor of 52.4 sq.m. with one (1) bathroom, two (2) bedrooms, kitchen. Moreover, the asset has a storehouse of 12.5 sq.m.