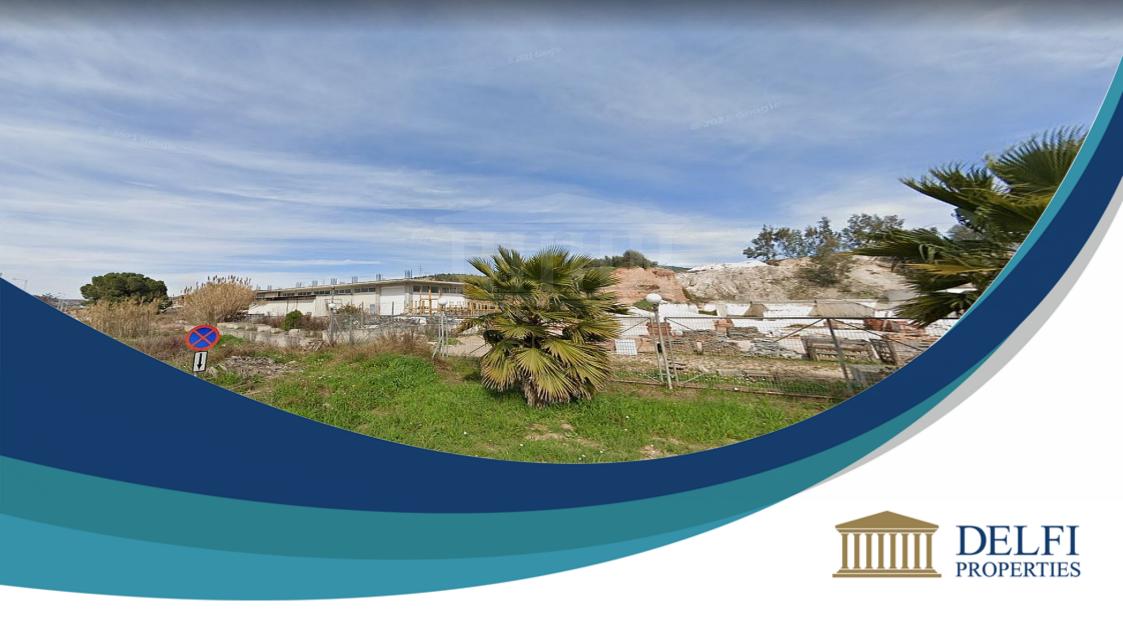

## **Description**

PROPERTY AVAILABLE ONLY THROUGH AUCTION: Industrial building of 875 sq.m. located in Korinthos. The property consists of: A) Basement of 400 sq.m. B) Ground floor of 400 sq.m. C) Mezzanine of 75 sq.m. 150 of the totak sq.m.. are arbitaries. The asset is situated on a land plot of 4,006 sq.m.