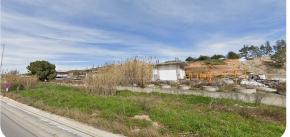

## **Description**

PROPERTY AVAILABLE ONLY THROUGH AUCTION: Industrial building of 875 sq.m. located in Korinthos. The property consists of: A) Basement of 400 sq.m. B) Ground floor of 400 sq.m. C) Mezzanine of 75 sq.m. 150 of the totak sq.m.. are arbitaries. The asset is situated on a land plot of 4,006 sq.m.