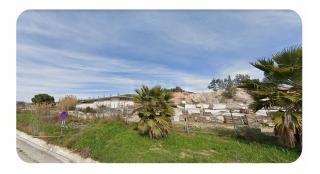

## **Description**

PROPERTY AVAILABLE ONLY THROUGH AUCTION: Industrial building of 875 sq.m. located in Korinthos. The property consists of: A) Basement of 400 sq.m. B) Ground floor of 400 sq.m. C) Mezzanine of 75 sq.m. 150 of the totak sq.m.. are arbitaries. The asset is situated on a land plot of 4,006 sq.m.