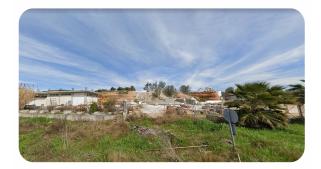

## **Description**

PROPERTY AVAILABLE ONLY THROUGH AUCTION: Industrial building of 875 sq.m. located in Korinthos. The property consists of: A) Basement of 400 sq.m. B) Ground floor of 400 sq.m. C) Mezzanine of 75 sq.m. 150 of the totak sq.m.. are arbitaries. The asset is situated on a land plot of 4,006 sq.m.