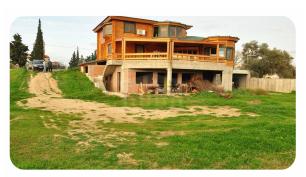

## **Description**

The asset is a unique maisonette of 300sqm on a land plot of 4000sqm. located in Mytikas, Evoia, in a quiet area with the possibility to expand structural facilities. The property consists of a ground floor with a large living room with a fireplace, a kitchen, a WC and office space, all with fine wooden floorin with underfloor heating, while the huge veranda outside provides wonderful views. On the upper floor, one master bedroom, a bathroom and 2 large rooms which could be used as bedrooms, office or playroom. The asset consists of a basement of 120sqm which is connected with an indoor staircase but, due to the inclined plot, it can also have a seperate entrance from the back as a ground floor. There is also a large garden in the front and parking space for 2-3 vehicles. Price negotiable Available for rent only for professional use 2000€ / per month.