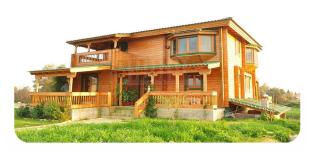

## **Description**

The asset is a unique maisonette of 300sqm on a land plot of 4000sqm. located in Mytikas, Evoia, in a quiet area with the possibility to expand structural facilities. The property consists of a ground floor with a large living room with a fireplace, a kitchen, a WC and office space, all with fine wooden floorin with underfloor heating, while the huge veranda outside provides wonderful views. On the upper floor, one master bedroom, a bathroom and 2 large rooms which could be used as bedrooms, office or playroom. The asset consists of a basement of 120sqm which is connected with an indoor staircase but, due to the inclined plot, it can also have a seperate entrance from the back as a ground floor. There is also a large garden in the front and parking space for 2-3 vehicles. Price negotiable Available for rent only for professional use 2000€ / per month.