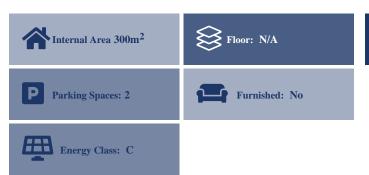

## **Description**

The asset is a unique maisonette of 300sqm on a land plot of 4000sqm. located in Mytikas, Evoia, in a quiet area with the possibility to expand structural facilities. The property consists of a ground floor with a large living room with a fireplace, a kitchen, a WC and office space, all with fine wooden floorin with underfloor heating, while the huge veranda outside provides wonderful views. On the upper floor, one master bedroom, a bathroom and 2 large rooms which could be used as bedrooms, office or playroom. The asset consists of a basement of 120sqm which is connected with an indoor staircase but, due to the inclined plot, it can also have a seperate entrance from the back as a ground floor. There is also a large garden in the front and parking space for 2-3 vehicles. Price negotiable Available for rent only for professional use 2000€ / per month.

## **Property Details**

| Air Conditioning            | Yes | Guestroom     | Yes |
|-----------------------------|-----|---------------|-----|
| Alarm System                | -   | Basement      | -   |
| Ensuite Toilet              | -   | Dining Room   | -   |
| Jacuzzi                     | -   | Barbeque Area | -   |
| Central Heating             | Yes | Showroom      |     |
| Fireplace                   | Yes | Raised Floor  | -   |
| Barbeque Area               | -   | Storage room  | Yes |
| Swimming Pool               | -   | Shower        | -   |
| <b>Double Glaze Windows</b> | -   | Gvm           | -   |
| Roof Garden                 | -   | Kitchen       | -   |