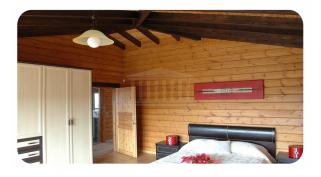

## **Description**

The asset is a unique maisonette of 300sqm on a land plot of 4000sqm. located in Mytikas, Evoia, in a quiet area with the possibility to expand structural facilities. The property consists of a ground floor with a large living room with a fireplace, a kitchen, a WC and office space, all with fine wooden floorin with underfloor heating, while the huge veranda outside provides wonderful views. On the upper floor, one master bedroom, a bathroom and 2 large rooms which could be used as bedrooms, office or playroom. The asset consists of a basement of 120sqm which is connected with an indoor staircase but, due to the inclined plot, it can also have a seperate entrance from the back as a ground floor. There is also a large garden in the front and parking space for 2-3 vehicles. Price negotiable Available for rent only for professional use 2000€ / per month.