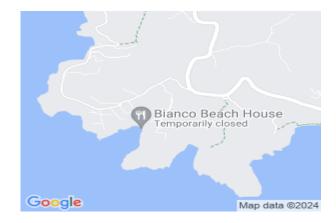

## **Incomplete Residential Complex In Tinos**

Maisonette €394,000 \* Not Subject to VAT DP14724/DPS\_195

Kionia, Tinos-Exomvourgo, Cyclades, South Aegean Islands

## **Description**

Incomplete residential complex of a total area of 394 sq.m. on a land plot of 2000 sq.m with valid building permit. Incredible location 300m from the sea and 5km from TInos port. Inclined development with great view to Exomvourgo gulf - Mpalos Beach. Rural road access.