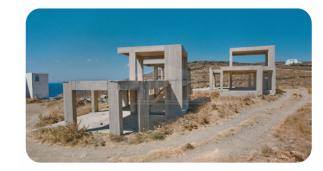

## **Incomplete Residential Complex In Tinos**

Maisonette €394,000 \* Not Subject to VAT DP14724/DPS\_195

Kionia, Tinos-Exomvourgo, Cyclades, South Aegean Islands

## **Description**

Incomplete residential complex of a total area of 394 sq.m. on a land plot of 2000 sq.m with valid building permit. Incredible location 300m from the sea and 5km from TInos port. Inclined development with great view to Exomvourgo gulf - Mpalos Beach. Rural road access.