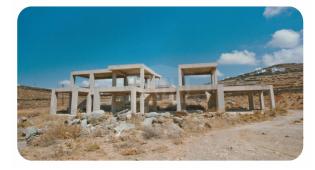

## **Incomplete Residential Complex In Tinos**

Maisonette €394,000 \* Not Subject to VAT DP14724/DPS\_195

Kionia, Tinos-Exomvourgo, Cyclades, South Aegean Islands

## **Description**

Incomplete residential complex of a total area of 394 sq.m. on a land plot of 2000 sq.m with valid building permit. Incredible location 300m from the sea and 5km from TInos port. Inclined development with great view to Exomvourgo gulf - Mpalos Beach. Rural road access.