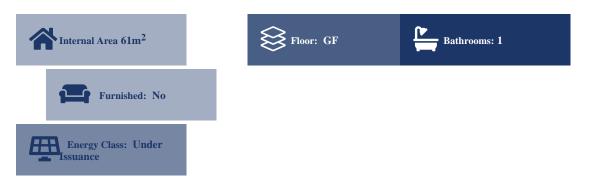

## Description

**PROPERTY AVAILABLE ONLY THROUGH AUCTION:** Ground floor apartment of 61,20 sqm. in Egaleo, Attica. The apartment consist of 2 bedrooms, 1 kitchen, 1 living room and 1 bathroom. The asset located 100 m. from Thivon str., 300 m.from Iera odo str. and 750 m. From Kifissou avenue.