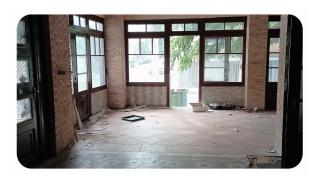

## **Description**

Mixed use building of a total area of 169.33 sq.m. that comprises of a ground floor retail space of an area of 95.81 sq.m. and a first floor apartment of an area of 73.52 sq.m., on a landplot of a total area of 107.72 sq.m The asset is located 200m. from Petrou Ralli Ave.