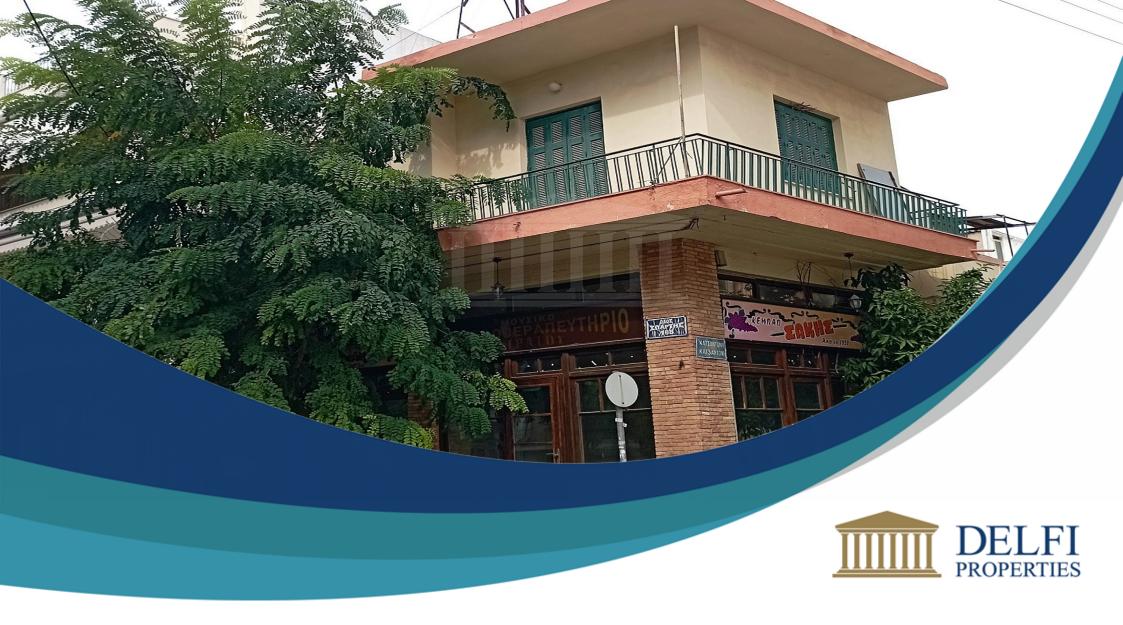

## Mixed Use Building In Piraeus, Stavros Pigadi

Mixed Use €136,000 \* Not Subject to VAT

DP14499/NB34796\_0

## **Description**

Mixed use building of a total area of 169.33 sq.m. that comprises of a ground floor retail space of an area of 95.81 sq.m. and a first floor apartment of an area of 73.52 sq.m., on a landplot of a total area of 107.72 sq.m The asset is located 200m. from Petrou Ralli Ave.