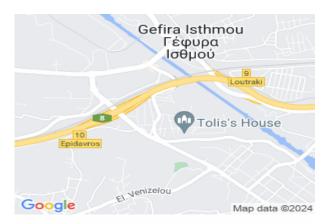

## **Description**

First floor apartment of an area of 152.35 sq.m. in a two-story building, on a landplot of total area of 350 sq.m. Asset is located 500 m from the Isthmus exit-entrance junction of Athens-Patra & about 500 m from the Isthmus canal.